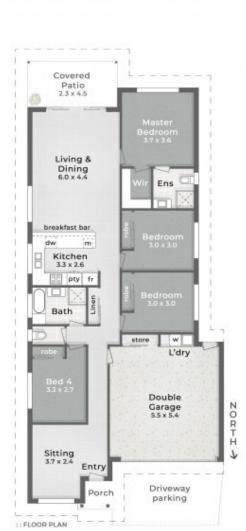

## LEGEND

Driveway Parking | 2. Entry Porch
Side Access Gate | 4. Covered Patio
5. Stone Yard

OXFORD STREET

Kevin Brown 0417 648 001

11 Oxford Street PIMPAMA

316m<sup>3</sup>

4 Bed

4

2 Bath

Ċo

2 Car + Off street

Internal 168m²

Patio & Porch 12m<sup>2</sup> Total 180m<sup>2</sup>

This is not a legal discurrent therefore a measurement on differentiate provided is subject to survey. He permission is given to use or after this Floor Plant without the concern of Pune Design Concepts. The overall preservation is fally, liquid, imagingly, front land-paramit, colours and terminology has been originally presented by PDC and is subject to stitct copyright. No overeithy is taken of tability design. Find out, man is I tability design.